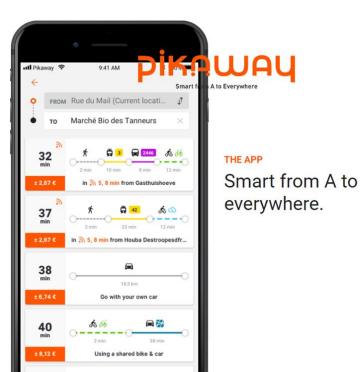

#### PIKAWAY – A MOBILITY APP

#### COMBINING PUBLIC AND SHARED TRANSPORT IN YOUR CITY

ເກາຍc

III Pikaway 🗢 \* 100% 9:41 AM EILANDJE BORGERHOUT DEURNE Antwerp Tram & Bike 23 min ~ 2,67 € Your location 9:41 🖈 350 m - 2 min Gasthuishoeve 9:43 3 P+R Merksem LAN . 6 Stops - 5 min - 1.80 € Ringlaan 9.48 1 200 m - 1 min 36 Vogelstraat, 1800 Merksem 9:49 a Mobit Bike Book

#### THE APP

## Smart from A to everywhere.

Pikaway let's you Pick A Way that is optimal for your preferences, time and your wallet. You have a folded bike? Great, we'll add it when it makes sense. No drivers license? No worries we won't expect you to drive ;)