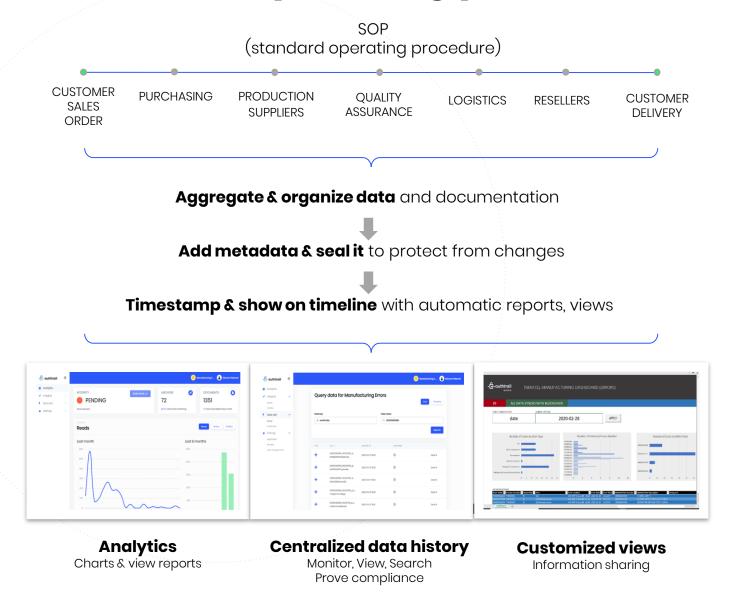

### **G**-authtrail

# Unlocking business potential with trusted data.

Miloš Petković

### Smart Phone / Smart Factory



2

#### EUR 9 MIO 10% LOGISTICS COSTS 80 EMPLOYEES, 6 SALES REPS

DISORDER × INEFFICIENCY × RISKS & LOSSES ×

OIOT SAP

XE

### Average manufacturer

#### **Current data management**



### **Digitized manufacturer**

### Authtrail data management

#### A complete big picture.







### Case #1: IBO (Germany)

Development and production of bearing solutions

#### Challenge

Establishing product traceability

#### Solution

Exploring and confirmation of data validity (origin, specifications, production, certificates, etc.)

#### Execution

Workshops: 3 days Setup & Integration: 2 months

-🔁-authtrail

#### **Order history**



#### Sales orders



L-WE1100030 no: L-WE1100030 IocationCode: I\_MUC1

postingDate: 2019-10-18 itemNo: M024348 description2: Zylinderrollenlager quantity: 9.500 unitOfMeasureCode: STK

pdf Customer Order



B

### authtrail

## Thank you

#### Ask for demo at any time

Learn more on www.authtrail.com

- AILOŠ PETKOVIĆ
  - + 386 41 845 169
- milos.petkovic@kalmia.si