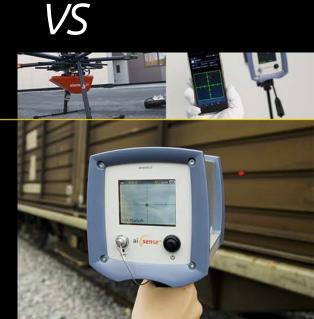

# calculation of aircraft aerodynamics

high pressure cylinders from composite laminates

shows direction towards the gamma-ray source in real time

it is a complete tool:

- direction
- dose rate
- ID of gamma-ray source
- neutron detection

#### classic detector

### aisensegamma4 localization of the gamma-ray source

#### AISense Gamma4