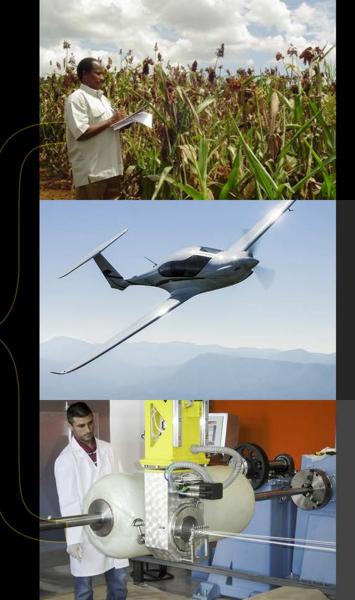

calculation of maize genome

# calculation of aircraft aerodynamics

high pressure cylinders from composite laminates

shows direction towards the gamma-ray source in real time

it is a complete tool:

- direction
- dose rate
- ID of gamma-ray source
- neutron detection