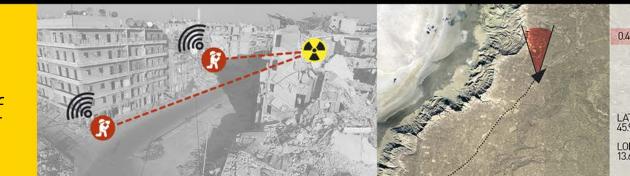

# calculation of aircraft aerodynamics

high pressure cylinders from composite laminates

shows direction towards the gamma-ray source in real time

it is a complete tool:

- direction
- dose rate
- ID of gamma-ray source
- neutron detection

### aisensegamma4 localization of the gamma-ray source