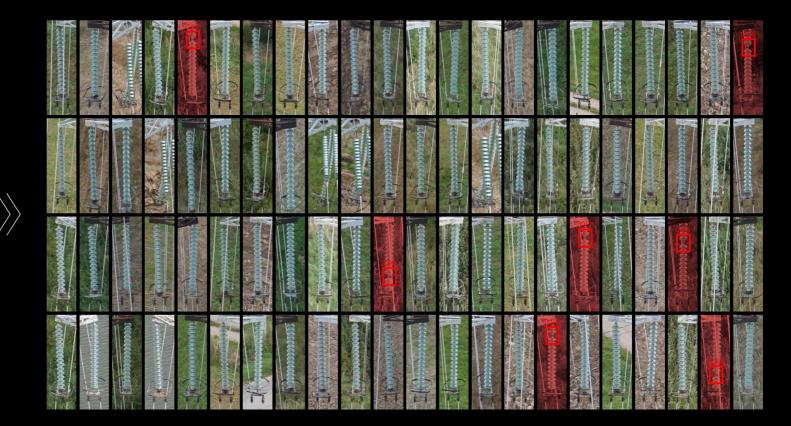

- Al-based analytics software development for specific purposes (detecting specific objects, automatically performing customized analytics)
- 3. High quality data collection services with multisensory capabilities (LiDAR, RGB, IR, multispectral, etc.);
- 4.
- Data collection and analysis using advanced AI/ML analytical tools and reporting the final results