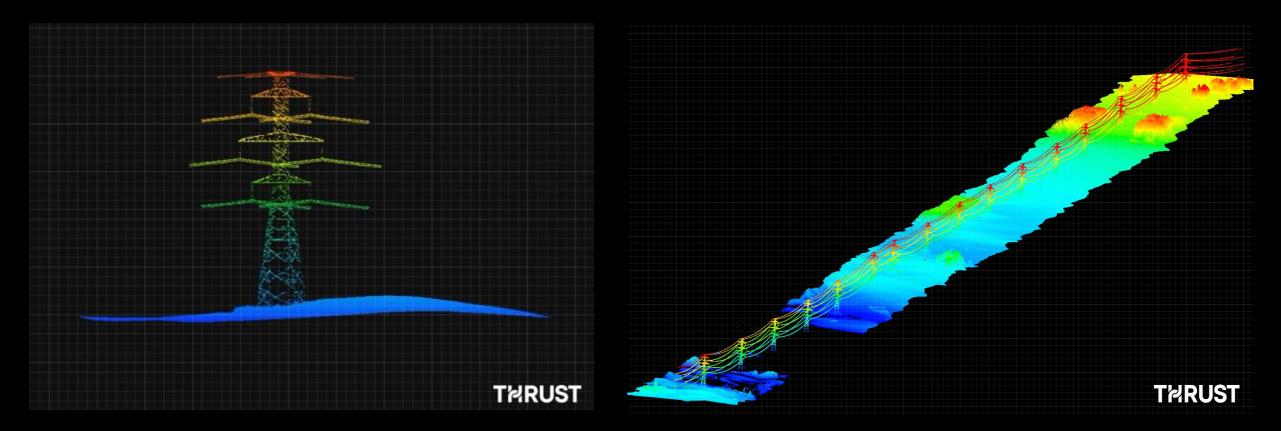

### LIDAR DATA SAMPLE LIDAR DATA ANALYSIS FOR HIGH VOLTAGE POWER LINES (TRANSMISSION)

For electricity transmission grid, LiDAR data is used to calculate curvature of the cable (catenary) to assess the safety (the cables contract and expand due to temperature, cables that hang too low can cause outages and even fatal incidents). Other uses include: identifying dangerous vegetation, unauthorized industrial activities and high-risk objects, measuring geometric deviations, modeling temperature-dependent behavior.